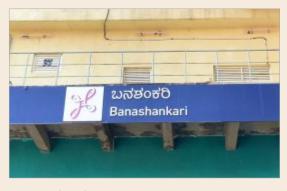

LOCATION

Delhi Public School - 1Km.

Yelachenahalli Metro Station - 100 Mtrs.

Banashankari Metro Station - 2.5 Km.

Sarakki Lake - 2.5 Km.

Fortis Hospital - 5.3 Km.

Dayananda Sagar University - 3 Km.

Metro Market - 1 Km.