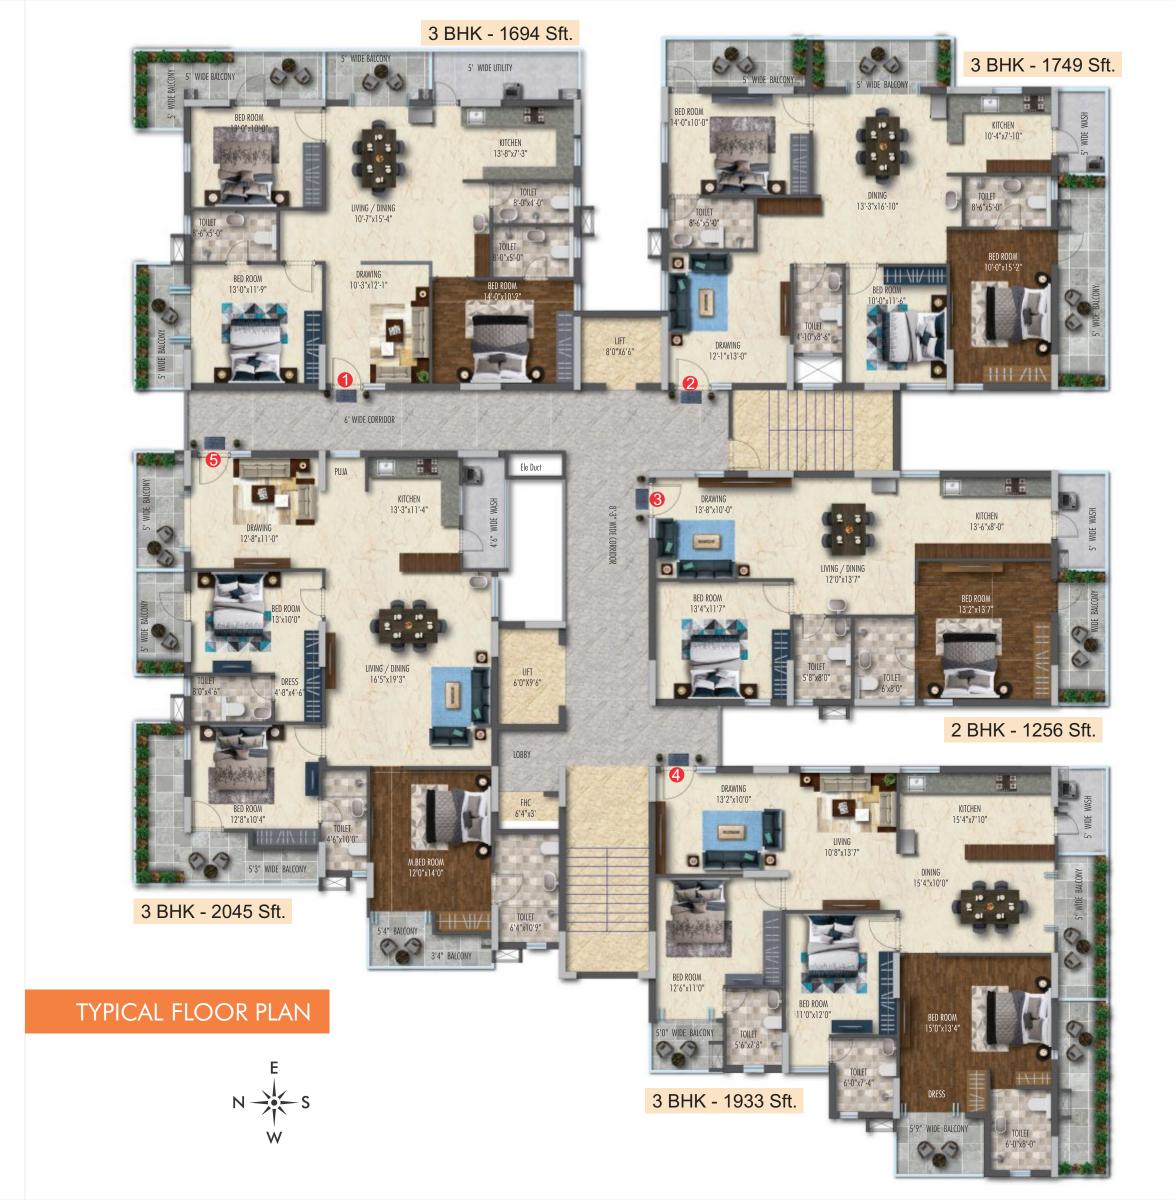

## MASTER PLAN

## LEGEND

- 1. GATE
- 2. PLANTER BOX
- 3. WATER BODY
- 4. COMPANY LOGO
- 5. PEBBLES & LAWN
- 6. SPECIMEN TREE PLANTER
- 7. LAWN
- 8. SEATING PLAZA
- 9. FLOORING WITH GRASS JOINTS
- 10. CREATIVE WALL WITH MURAL

- 11. SEATING TREE WITH M.S
- 12. LAWN (CARPET GRASS)
- 13. SEATING DECK WITH PERGOLA
- 14. MULTI HEAD SHAPED POTS
- 15. OUT DOOR GYM
- 16. GRASS JOINTS
- 17. SCULPTURE
- 18. TRANSFORMER YARD
- 19. PILLARS WITH SCULPTURES
- 20. YOGA AREA

- 21. JOGGING TRACK WITH PAVERS
- 22. DECK FLOORING
- 23. GRASS & STONE FLOORING
- 24. PARENTAL SEATING
- 25. BADMINTON COURT
- 26. FEATURE WALL
- 27. AMPHITHEATRE
- 28. SCREEN PLANTING
- 29. CHILDREN PLAY AREA
- 30. LAWN MOUND