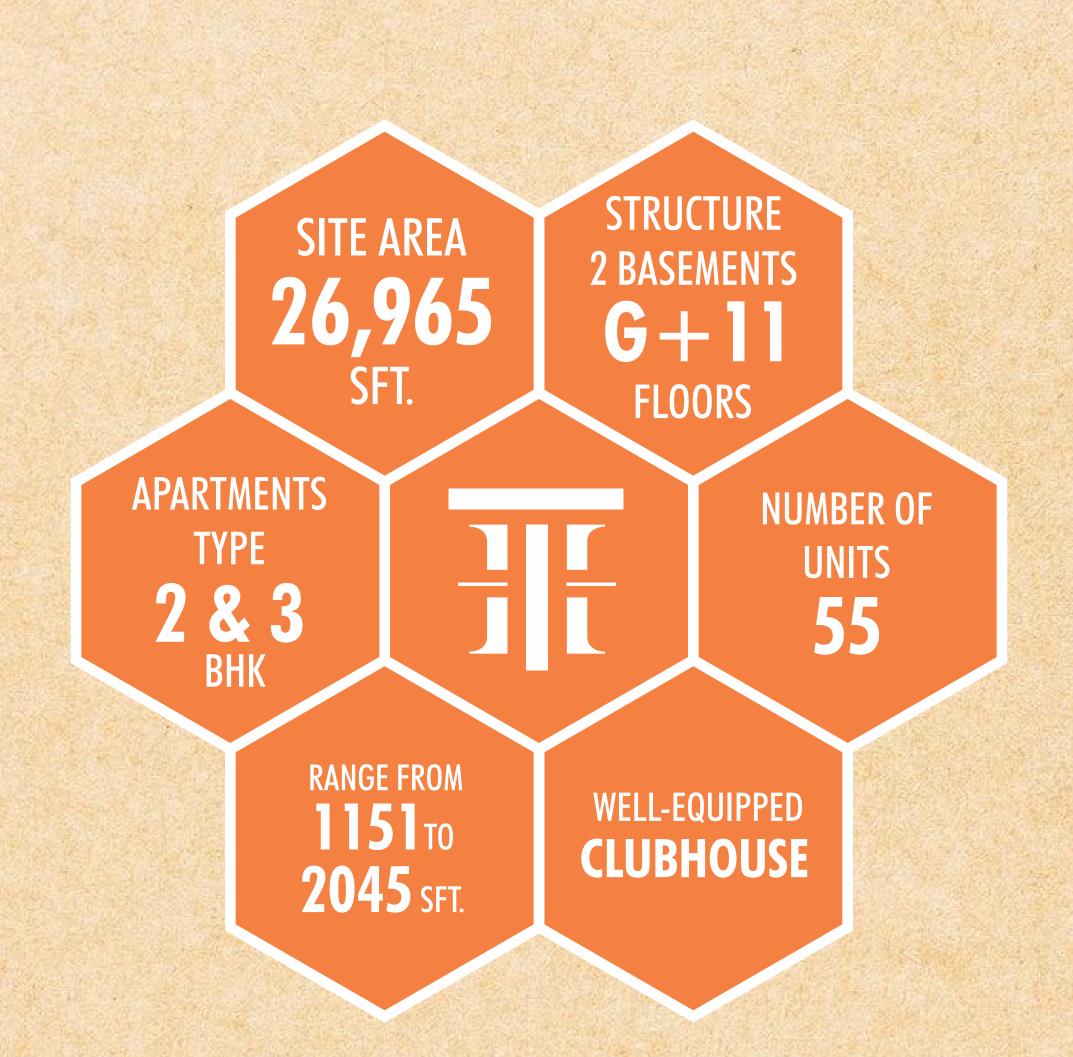

and experience everyday pleasures of life in your own spacemake Himasai Heights your new home.



## MASTER PLAN





## LEGEND

- 1. GATE
- 2. PLANTER BOX
- 3. WATER BODY
- 4. COMPANY LOGO
- 5. PEBBLES & LAWN
- 6. SPECIMEN TREE PLANTER
- 7. LAWN
- 8. SEATING PLAZA
- 9. FLOORING WITH GRASS JOINTS
- 10. CREATIVE WALL WITH MURAL

- 11. SEATING TREE WITH M.S
- 12. LAWN (CARPET GRASS)
- 13. SEATING DECK WITH PERGOLA
- 14. MULTI HEAD SHAPED POTS
- 15. OUT DOOR GYM
- 16. GRASS JOINTS
- 17. SCULPTURE
- 18. TRANSFORMER YARD
- 19. PILLARS WITH SCULPTURES
- 20. YOGA AREA

- 21. JOGGING TRACK WITH PAVERS
- 22. DECK FLOORING
- 23. GRASS & STONE FLOORING
- 24. PARENTAL SEATING
- 25. BADMINTON COURT
- 26. FEATURE WALL
- 27. AMPHITHEATRE
- 28. SCREEN PLANTING
- 29. CHILDREN PLAY AREA
- 30. LAWN MOUND

















## TO PURSUE HOBBIES

Experience wide-open play spaces that let in fresh air across and soak in the delights of nature and the greenery all around. Let your children pursue their passion outside of school and indulge in the game of their choice.



## REJOICE, IN MORE WAYS THAN ONE.

Enjoy the perks of living, socialising and recreation all in one space. Get inspired by the plethora of amenities and lavish spaces that show off the true impression of your comfortable lifestyle. Get surrounded by a healthy and tranquil environment right from the moment you enter.











# THE PRIVILEGE OF ULTIMATE PRIVACY

Relax in a serene and quiet environment after a stressful day. Embrace cozy living spaces that make life more satisfying. Providing a sense of warmth, privacy, openness a