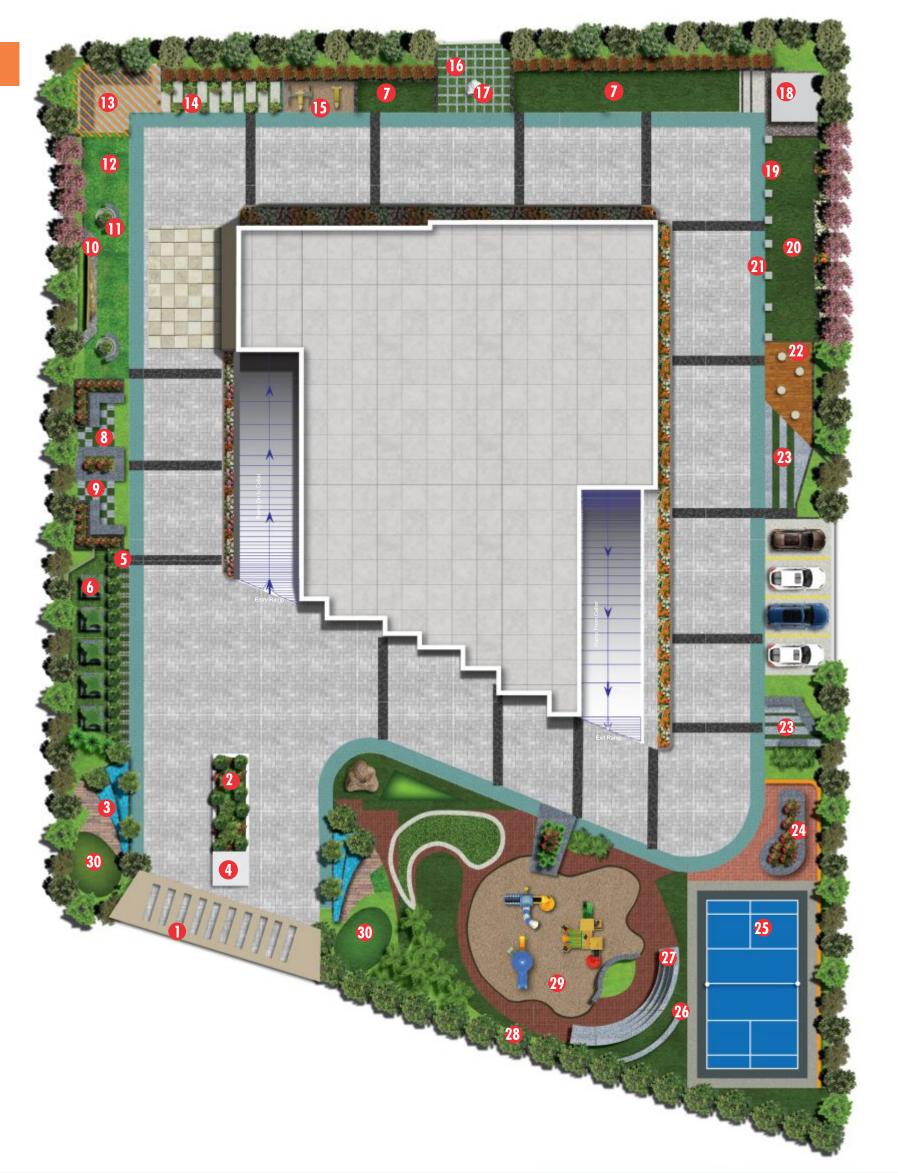

## MASTER PLAN

## LEGEND

- 1. GATE
- 2. PLANTER BOX
- 3. WATER BODY
- 4. COMPANY LOGO
- 5. PEBBLES & LAWN
- 6. SPECIMEN TREE PLANTER
- 7. LAWN
- 8. SEATING PLAZA
- 9. FLOORING WITH GRASS JOINTS
- 10. CREATIVE WALL WITH MURAL

- 11. SEATING TREE WITH M.S
- 12. LAWN (CARPET GRASS)
- 13. SEATING DECK WITH PERGOLA
- 14. MULTI HEAD SHAPED POTS
- 15. OUT DOOR GYM
- 16. GRASS JOINTS
- 17. SCULPTURE
- 18. TRANSFORMER YARD
- 19. PILLARS WITH SCULPTURES
- 20. YOGA AREA

- 21. JOGGING TRACK WITH PAVERS
- 22. DECK FLOORING
- 23. GRASS & STONE FLOORING
- 24. PARENTAL SEATING
- 25. BADMINTON COURT
- 26. FEATURE WALL
- 27. AMPHITHEATRE
- 28. SCREEN PLANTING
- 29. CHILDREN PLAY AREA
- 30. LAWN MOUND