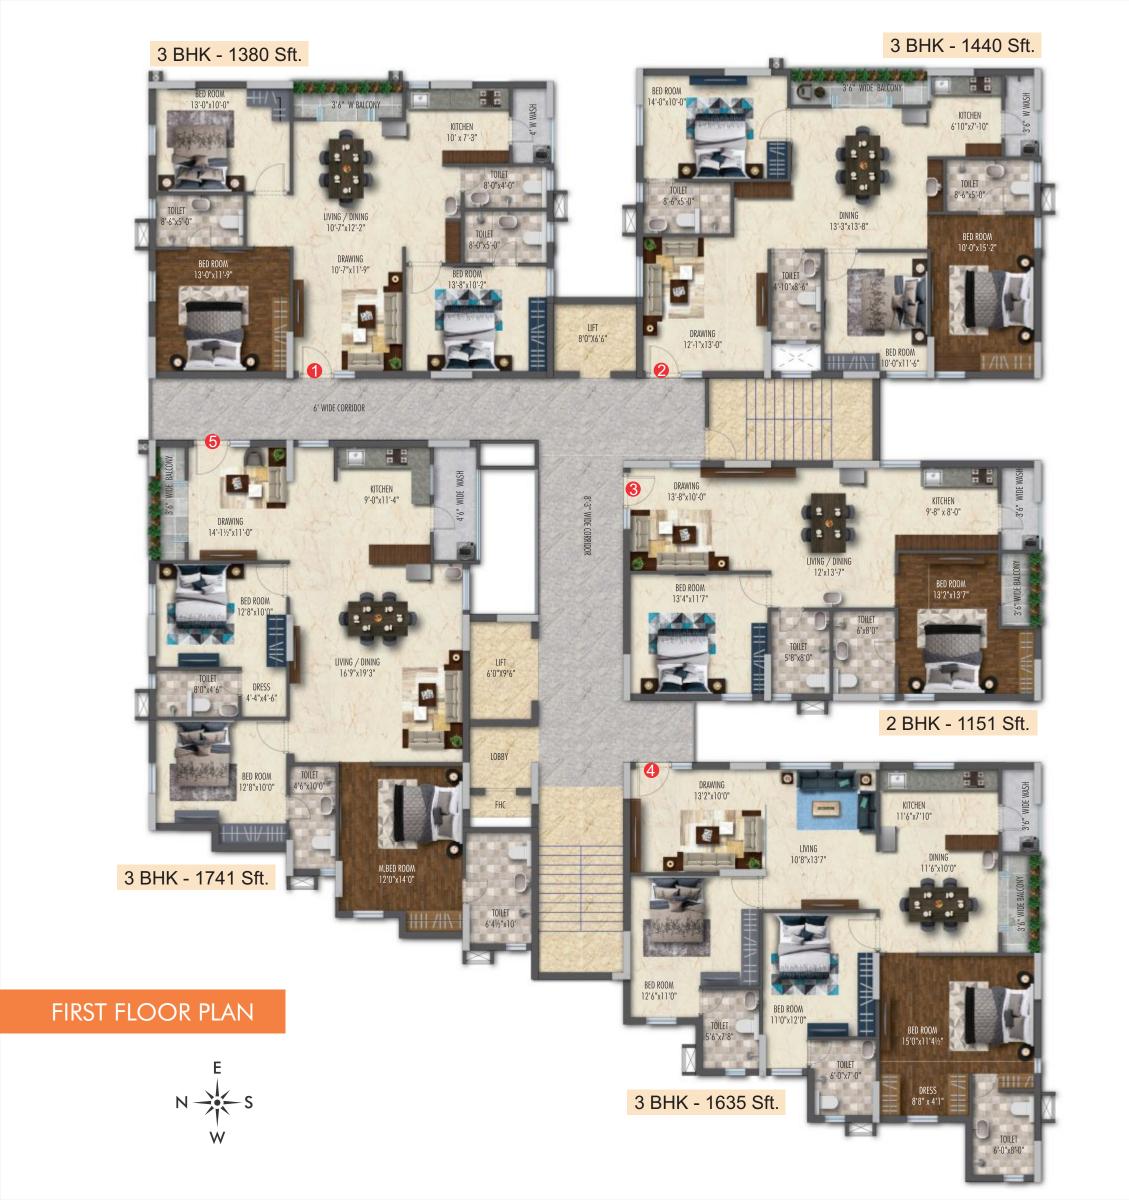

## MASTER PLAN

## LEGEND

- 1. GATE
- 2. PLANTER BOX
- 3. WATER BODY
- 4. COMPANY LOGO
- 5. PEBBLES & LAWN
- 6. SPECIMEN TREE PLANTER
- 7. LAWN
- 8. SEATING PLAZA
- 9. FLOORING WITH GRASS JOINTS
- 10. CREATIVE WALL WITH MURAL

- 11. SEATING TREE WITH M.S
- 12. LAWN (CARPET GRASS)
- 13. SEATING DECK WITH PERGOLA
- 14. MULTI HEAD SHAPED POTS
- 15. OUT DOOR GYM
- 16. GRASS JOINTS
- 17. SCULPTURE
- 18. TRANSFORMER YARD
- 19. PILLARS WITH SCULPTURES
- 20. YOGA AREA

- 21. JOGGING TRACK WITH PAVERS
- 22. DECK FLOORING
- 23. GRASS & STONE FLOORING
- 24. PARENTAL SEATING
- 25. BADMINTON COURT
- 26. FEATURE WALL
- 27. AMPHITHEATRE
- 28. SCREEN PLANTING
- 29. CHILDREN PLAY AREA
- 30. LAWN MOUND